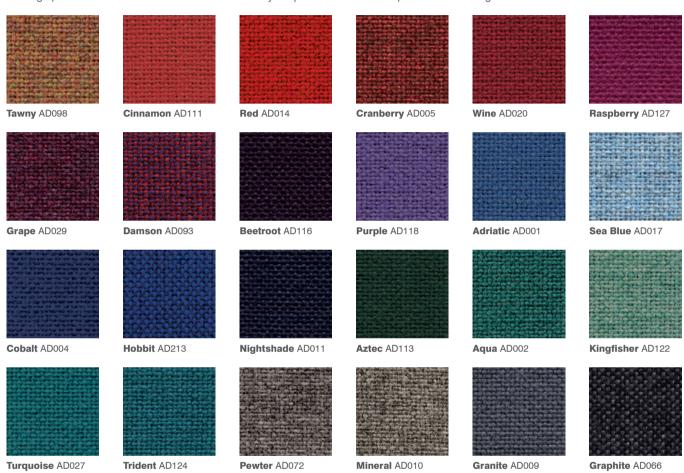

# **Advantage**

Task seating

Year guarantee

Low Hazard commercial seating fabric, Advantage, offers a combination of enduring aesthetic appeal and high performance durability which means it will look good and last for years.

Composition 60% Polypropylene, 30% Wool, 10% Viscose

**Abrasion Resistance** Heavy duty / 10 year guarantee Independently certified to 60,000 Martindale cycles

Charcoal AD028

Black AD055