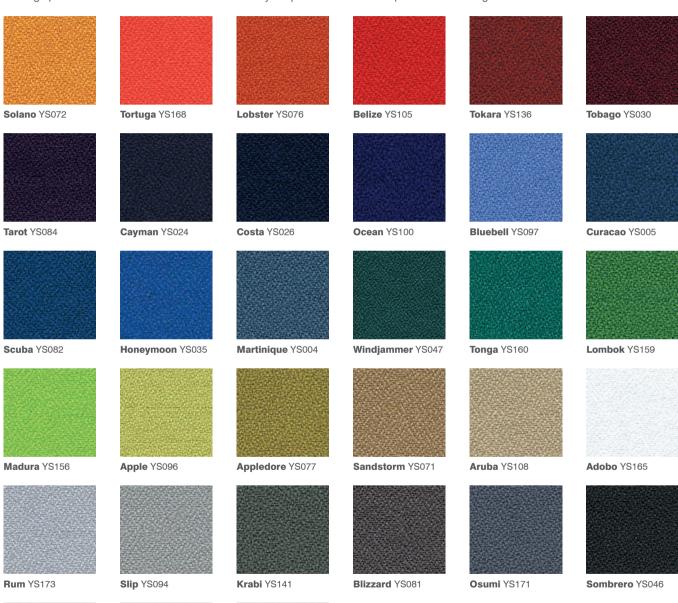

### **Xtreme**

Task seating

Washable

Xtreme is a modern crepe weave fabric made from 100% post-consumer recycled polyester, diverting waste from landfill and saving virgin raw materials.

#### Composition 100% post-consumer recycled polyester Non metallic dyestuffs

**Abrasion Resistance** Heavy duty / 10 year guarantee Independently certified to ≥100,000 Martindale cycles

**Bonaire** YS172